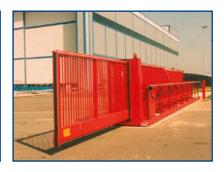

Cantilever gates can be installed to provide high security to an area or entrance. These counter-balanced gates are available in 4 different specifications to give flexibility on cost and size, covering clear openings up to 25m.

These gates do not require a track across the road.

| FEATURES                   | BENEFITS                                                                                                  |
|----------------------------|-----------------------------------------------------------------------------------------------------------|
| 4 types available          | Gates cover all sizes up to 25m, including areas with restricted run back                                 |
| Robust                     | All our gates are manufactured for industrial and commercial applications                                 |
| Control Panel              | Standard control panel used throughout the range of products full programmable to your exact requirements |
| Safety                     | All these gates conform to BS EN 12978 and 12453 (cat 3 & 4 of EN954-1)                                   |
| Traffic Control (optional) | Traffic lights can be connected directly onto standard panels to give traffic light operation             |
| Corrosion Resistant        | All gates are hot zinc sprayed prior to finishing to give life-long corrosion protection                  |