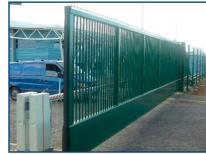

Cantilever gates can be installed to provide high security to an area or entrance. These counter-balanced gates are available in 4 different specifications to give flexibility on cost and size, covering clear openings up to 25m.

These gates do not require a track across the road.

| FEATURES                   | BENEFITS                                                                                                  |
|----------------------------|-----------------------------------------------------------------------------------------------------------|
| 4 types available          | Gates cover all sizes up to 25m, including areas with restricted run back                                 |
| Robust                     | All our gates are manufactured for industrial and commercial applications                                 |
| Control Panel              | Standard control panel used throughout the range of products full programmable to your exact requirements |
| Safety                     | All these gates conform to BS EN 12978 and 12453 (cat 3 & 4 of EN954-1)                                   |
| Traffic Control (optional) | Traffic lights can be connected directly onto standard panels to give traffic light operation             |
| Corrosion Resistant        | All gates are hot zinc sprayed prior to finishing to give life-long corrosion protection                  |