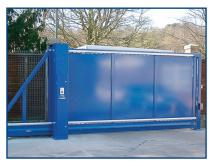

Cantilever gates can be installed to provide high security to an area or entrance. These counter-balanced gates are available in 4 different specifications to give flexibility on cost and size, covering clear openings up to 25m.

These gates do not require a track across the road.

| FEATURES                   | BENEFITS                                                                                                  |
|----------------------------|-----------------------------------------------------------------------------------------------------------|
| 4 types available          | Gates cover all sizes up to 25m, including areas with restricted run back                                 |
| Robust                     | All our gates are manufactured for industrial and commercial applications                                 |
| Control Panel              | Standard control panel used throughout the range of products full programmable to your exact requirements |
| Safety                     | All these gates conform to BS EN 12978 and 12453 (cat 3 & 4 of EN954-1)                                   |
| Traffic Control (optional) | Traffic lights can be connected directly onto standard panels to give traffic light operation             |
| Corrosion Resistant        | All gates are hot zinc sprayed prior to finishing to give life-long corrosion protection                  |